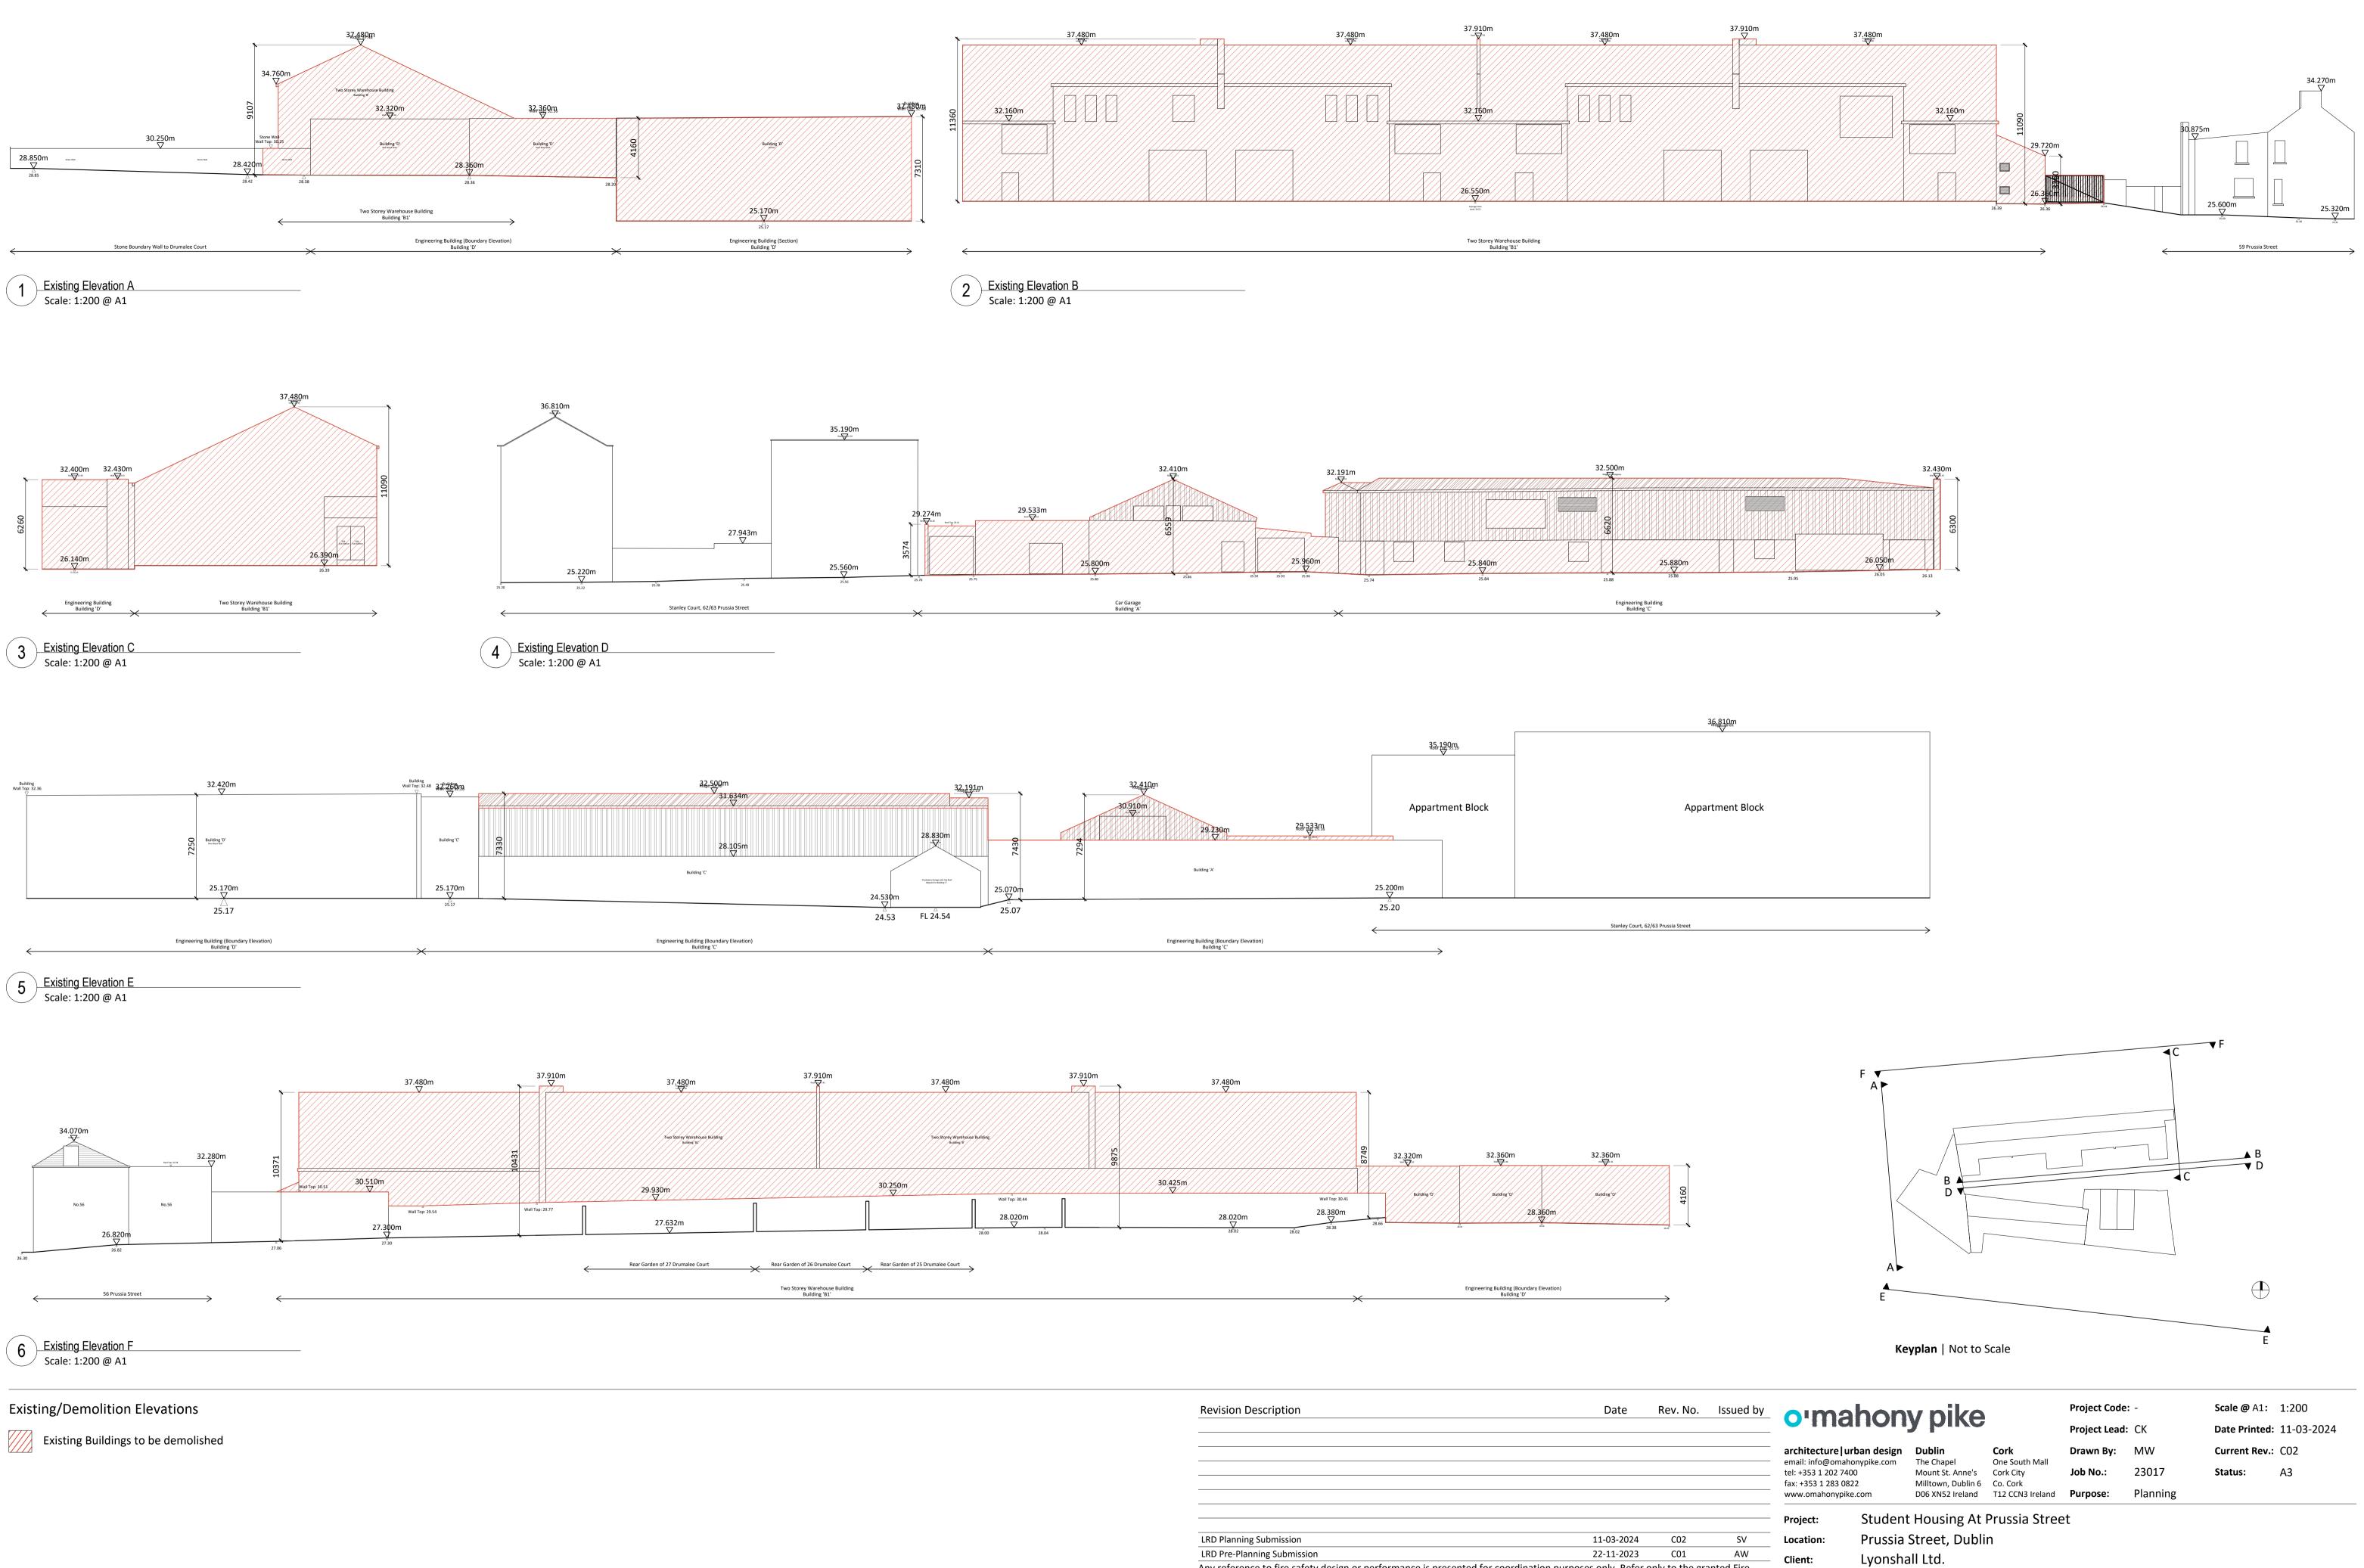

All levels (in meters) are related to Malin head. All dimensions in millimeters. Figured dimensions only are to be taken from this drawing. Please refer to Engineers Report for site services and any other engineering proposals. Please refer to Landscape Architects drawings for landscape proposals.

Any reference to fire safety design or performance is presented for coordination purposes only. Refer only to the granted Fire Safety Certificate, and fire consultant's information for fire safety design, specification and performance. Figured dimensions only to be used. This drawing is copyright of O'Mahony Pike Architects Ltd. All information is shared as per approved use in accordance with BS1192(2007) + A2(2016), Table 5; Standard Codes for Suitability of Models and Documents.

If 'Information Approval Check' is empty, this information has been shared at S0 - WIP.

Drawing Title: Existing/Demolition Elevations Drawing No.: 23017-OMP-DW-ZZ-DR-A-2000

Source File: 23017-OMP-DW-ZZ-DR-A-2000.DWG